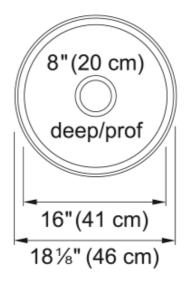

## Steel Queen Drop In Sink - QSR18-8N | 113.0620.198

| Technical Data                 |                 |
|--------------------------------|-----------------|
| Aspect                         |                 |
| Sink type                      | Sink            |
| Type of material               | Stainless steel |
| Number of bowls                | 1               |
| Color                          | Steel           |
| Product Dimensions             |                 |
| Exterior size: right to left   | 18.11           |
| Exterior size: front to back   | 18.11           |
| Large bowl size: right to left | 16.142          |
| Large bowl size: front to back | 16.142          |
| Large bowl: depth              | 7.874           |
| Installation                   |                 |
| Minimum cabinet size           | 21"             |
| Product specifications         |                 |
| Drain hole                     | 3 1/2"          |
| Position of drainer            | No drainer      |
| Product identification         |                 |
| Product brand                  | Neutral         |
| Features                       |                 |
| Drainers number                | No drainer      |
| Product reversibility          | Yes             |
| Faucet ledge                   | No              |
| Strainer assembly included     | No              |
| Strainer assembly type         | No waste kit    |
| Overflow                       | No              |
| Number of faucet holes         | No faucet hole  |
| Soap dispenser hole            | No              |